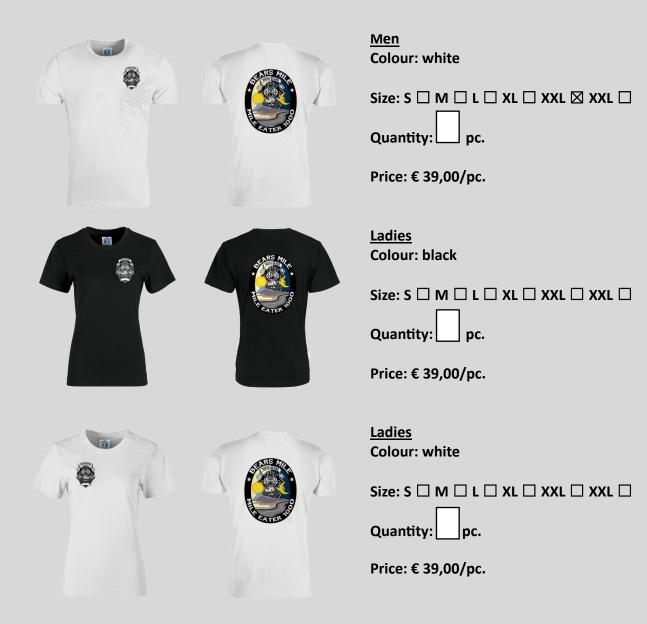

## **COTTON - T-SHIRT HIGH QUALITY** "BEARS MILE – MILE EATER 1000®" Men

**Colour: black** 

Size: S 🗆 M 🗆 L 🗆 XL 🗆 XXL 🗆 XXL 🗆

Quantity: pc.

Price: € 39,00/pc.

Prices:

the above prices do not include costs for transport. The real costs will be calculated according to actual expenditure, depending on the delivery adress/country. Payment: 100 % pre-payment. Bank Details will be mentioned in the order confirmation. Delivery time: approx. 2 - 3 weeks after payment Please note: the purchased goods are excluded from exchange.